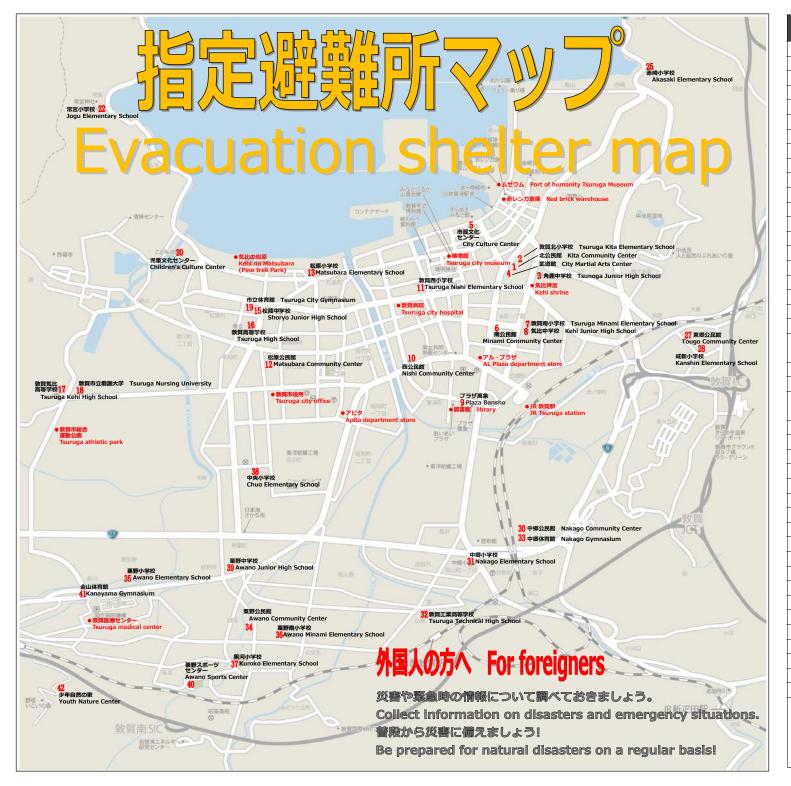

| No. | 避難場所の名称    | Evacuation shelter name                            |
|-----|------------|----------------------------------------------------|
| 1   | 北公民館       | Kita Community Center                              |
| 2   | 敦賀北小学校     | Tsuruga Kita Elementary School                     |
| 3   | 角鹿中学校      | Tsunoga Junior High School                         |
| 4   | 武道館        | City Martial Arts Center                           |
| 5   | 市民文化センター   | City Culture Center                                |
| 6   | 南公民館       | Minami Community Center                            |
| 7   | 敦賀南小学校     | Tsuruga Minami Elementary School                   |
| 8   | 気比中学校      | Kehi Junior High School                            |
| 9   | プラザ萬象      | Plaza Bansho                                       |
| 10  | 西公民館       | Nishi Community Center                             |
| 11  | 敦賀西小学校     | Tsuruga Nishi Elementary School                    |
| 12  | 松原公民館      | Matsubara Community Center                         |
| 13  | 松原小学校      | Matsubara Elementary School                        |
| 14* | 沓見小学校      | Kutsumi Elementary School                          |
| 15  | 松陵中学校      | Shoryo Junior High School                          |
| 16  | 敦賀高等学校     | Tsuruga High School                                |
| 17  | 敦賀気比高等学校   | Tsuruga Kehi High School                           |
| 18  | 敦賀市立看護大学   | Tsuruga Nursing University                         |
| 19  | 市立体育館      | Tsuruga City Gymnasium                             |
| 20  | 児童文化センター   | Children's Culture Center                          |
| 21  | 西浦小中学校     | Nishiura Elementary School & Junior<br>High School |
| 22  | 常宮小学校      | Jogu Elementary School                             |
| 23* | 東浦公民館      | Higashiura Community Center                        |
| 24  |            | Higashiura Elementary School &                     |
| 24* | 東浦小中学校     | Junior High School                                 |
| 25  | 赤崎小学校      | Akasaki Elementary School                          |
| 26* | 東浦体育館      | Higashiura Gymnasium                               |
| 27  | 東郷公民館      | Tougo Community Center                             |
| 28  | 咸新小学校      | Kanshin Elementary School                          |
| 29* | 旧葉原小学校     | Habara Elementary School                           |
| 30  | 中郷公民館      | Nakago Community Center                            |
| 31  | 中郷小学校      | Nakago Elementary School                           |
| 32  | 敦賀工業高等学校   | Tsuruga Technical High School                      |
| 33  | 中郷体育館      | Nakago Gymnasium                                   |
| 34  | 粟野公民館      | Awano Community Center                             |
| 35  | 粟野小学校      | Awano Elementary School                            |
| 36  | 粟野南小学校     | Awano Minami Elementary School                     |
| 37  | 黒河小学校      | Kuroko Elementary School                           |
| 38  | 中央小学校      | Chuo Elementary School                             |
| 39  | 粟野中学校      | Awano Junior High School                           |
| 40  | 粟野スポーツセンター | Awano Sports Center                                |
| 41  | 金山体育館      | Kanayama Gymnasium                                 |
| 42  | 少年自然の家     | Youth Nature Center                                |
| 43* | 愛発公民館      | Arachi Community Center                            |
|     |            |                                                    |

※地図上に表記無 out of this map